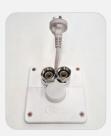

### **Suitable for Washing Machines & Dishwashers**

Covers a hole in the cupboard up to 120mm x 115mm

Can be retrofitted

#### FOR USE ON A WASHING MACHINE INSTALLATION

- Cut a hole in the cupboard large enough to bring through all services
- 2 Slide the bottom plate over the hot and cold hoses and the power cord
- **3** Remove the white cap and bring the outlet (waste) hose through the larger hole
- **4** Position the plate so that the hole in the cupboard is covered
- **5** Fit the top plate, locking the pipe work in the holes
- 6 Secure with screws

### FOR USE ON A DISHWASHER INSTALLATION

As per above but leave the white cap in place.