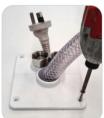

#### FOR USE ON A WASHING MACHINE INSTALLATION

- Cut a hole in the cupboard large enough to bring through all services
- 2 Slide the bottom plate over the hot and cold hoses and the power cord
- **3** Remove the white cap and bring the outlet (waste) hose through the larger hole
- **4** Position the plate so that the hole in the cupboard is covered
- **5** Fit the top plate, locking the pipe work in the holes
- 6 Secure with screws