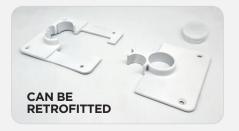

### **Suitable for Washing Machines & Dishwashers**

Covers a hole in the cupboard up to 120mm x 115mm

Can be retrofitted

#### FOR USE ON A WASHING MACHINE INSTALLATION

- Cut a hole in the cupboard large enough to bring through all services
- 2 Slide the bottom plate over the hot and cold hoses and the power cord
- **3** Remove the white cap and bring the outlet (waste) hose through the larger hole
- **4** Position the plate so that the hole in the cupboard is covered
- **5** Fit the top plate, locking the pipe work in the holes
- 6 Secure with screws

### FOR USE ON A DISHWASHER INSTALLATION

As per above but leave the white cap in place.