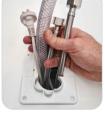

#### FOR USE ON A WASHING MACHINE INSTALLATION

- Cut a hole in the cupboard large enough to bring through all services
- 2 Slide the bottom plate over the hot and cold hoses and the power cord
- **3** Remove the white cap and bring the outlet (waste) hose through the larger hole
- **4** Position the plate so that the hole in the cupboard is covered
- **5** Fit the top plate, locking the pipe work in the holes
- 6 Secure with screws