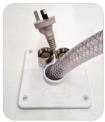

#### FOR USE ON A WASHING MACHINE INSTALLATION

- Cut a hole in the cupboard large enough to bring through all services
- 2 Slide the bottom plate over the hot and cold hoses and the power cord
- **3** Remove the white cap and bring the outlet (waste) hose through the larger hole
- **4** Position the plate so that the hole in the cupboard is covered
- **5** Fit the top plate, locking the pipe work in the holes
- 6 Secure with screws